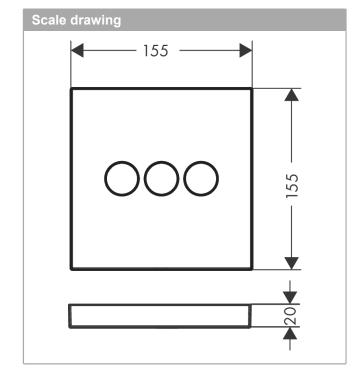

## product features

- · 3 functions
- · simultaneous use of several outlets
- · maximum flow rate at 3 bar: 30 l/min
- · flow rate upper outlet: 26 l/min
- · Flow rate left and right: 29 l/min
- · flow rate by simultaneous use of all outlets: 30 l/min
- · Start/stop valve to operate the functions
- · connection type: basic set
- · valve is delivered with buttons Rain large, Rain small and hand shower